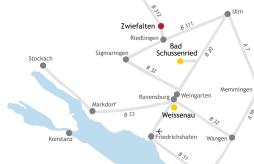

#### By car:

Zwieflaten is signposted on federal road 311 Ulm-Sigmaringen and federal road 312 from Reutlingen. There are parking spaces around the grounds.

#### By public transport:

The nearby town of Riedlingen is a stop on the Ulm-Sigmaringen railway line. There is a regional bus from Riedlingen station to Zwiefalten.