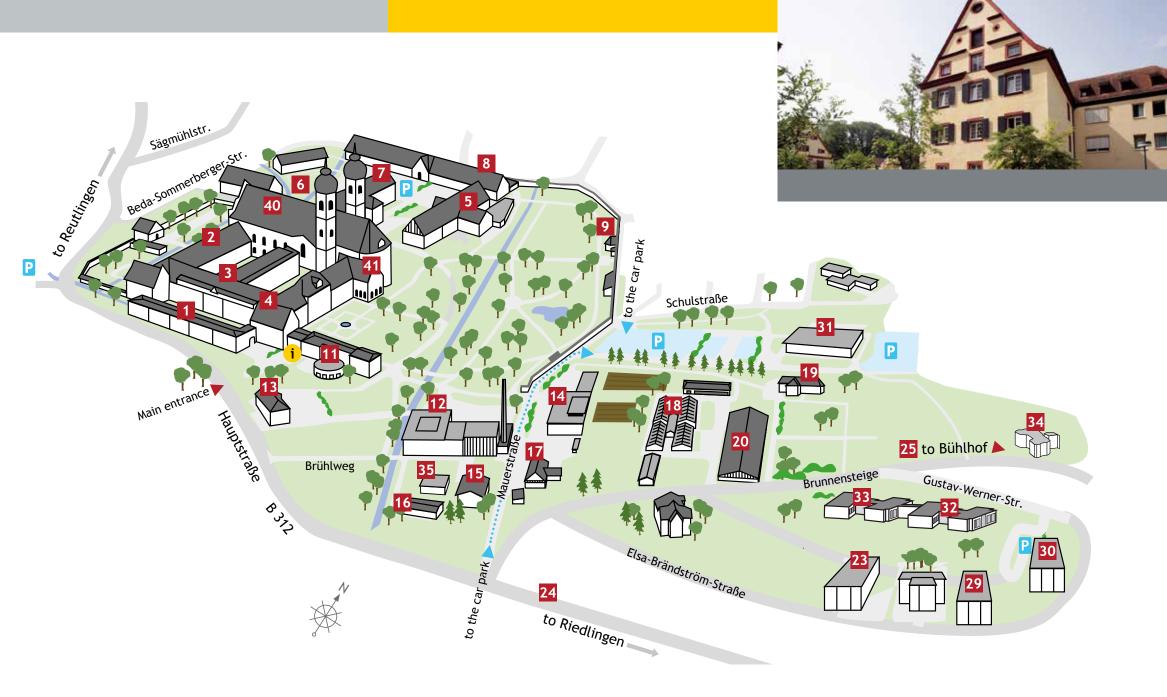

#### Welcome to Zwiefalten

The hospital premises in Zwiefalten is idyllically situated in the foothills of the Swabian Jura in a former Benedictine abbey.

We've put together this site plan for you to make orientation over the extensive grounds easier. It gives you an overview of the individual buildings and lists important points of contact. The route to the various buildings is signposted on the entire site.

# Zwiefalten Site Plan

Orientation | How to reach us | Contact

|    | -                                                                              |   |          |
|----|--------------------------------------------------------------------------------|---|----------|
| 1  | Administration building                                                        |   | 18       |
|    | Clinic management for forensic psychiatry and psy-                             |   | 19       |
|    | chotherapy, work & housing management, psychiatric                             |   | 20       |
|    | outpatient clinic, IT, occupational safety, hygiene                            |   |          |
|    | specialists, company physician, clerical staff                                 |   |          |
| 2  | Guest building                                                                 |   | 23       |
|    | Clinic management for psychiatry and psychotherapy,                            |   |          |
|    | school of healthcare and nursing, diagnostics, music therapy, cleaning service |   | 24       |
| 3  | Refectory                                                                      |   |          |
| 5  | General psychiatry (ward 11), social psychiatry (ward                          |   | 25       |
|    | 12), addictions (ward 31) geriatric psychiatry (ward 51)                       |   |          |
| 4  | Gardening and forester's lodge                                                 |   | 29       |
|    | Cash desk, forensic psychiatry (wards 40, 41 and 43)                           |   |          |
| 5  | Convent building                                                               |   | 30       |
|    | Banquet hall, small hall,                                                      |   |          |
|    | neuropsychiatry (wards 23 and 24)                                              |   | 31       |
| 6  | Building on Münsterplatz 3                                                     |   |          |
| 7  | Haus Aachtal                                                                   |   | 32       |
|    | Specialist care home (residence group 82), day care                            |   |          |
|    | Addictions (ward 33)                                                           |   | 33       |
| 8  | Offices and service rooms                                                      |   | 34       |
|    | Occupational therapy with office training,                                     |   | 54       |
|    | Day care centre (specialist care home)                                         |   | 35       |
| 9  | Bowling alley                                                                  |   | 55       |
| 11 | Information centre, cell block                                                 |   |          |
|    | Information centre, cafeteria and employee cafeteria,                          |   | 40       |
|    | library, conference room                                                       |   | 41       |
| 12 | · · · · · · · · · · · · · · · · · · ·                                          |   |          |
| 13 |                                                                                |   |          |
|    | Social service offices                                                         |   |          |
| 14 | Workshop building                                                              |   |          |
|    | Technical workshops and staff council                                          |   |          |
| 15 | Services buildings                                                             |   |          |
|    | Laundry service                                                                |   |          |
| 16 | Gymnastics hall                                                                |   |          |
|    | Therapeutic exercise                                                           |   | A STREET |
| 17 |                                                                                |   | -        |
|    | Forensic psychiatry (external residential group, ward                          | 1 |          |
|    | 42)                                                                            |   | 1100     |

| 18 | Plant nursery                                         |
|----|-------------------------------------------------------|
| 19 | Psychiatry museum                                     |
| 20 | Occupational therapy hall                             |
|    | Work & rehabilitation, workshop for disabled          |
|    | people (WfbM), occupational therapy                   |
| 23 | Building on Elsa-Brändström-Straße 3                  |
|    | SINOVA clinic (ward 21)                               |
| 24 | Building on Hauptstraße 57                            |
|    | Residential group 82/ABW                              |
| 25 | zum Bühlhof                                           |
|    | Depression among elderly (ward 52) and riding therapy |
| 29 | Building on Elsa-Brändström-Straße 7                  |
|    | Phoenix residential home (residential group 83)       |
| 30 | Building on Gustav-Werner-Straße 18                   |
|    | Staff residential building                            |
| 31 | Rental hall                                           |
|    | with sports hall for therapeutic exercise             |
| 32 | Building on Gustav-Werner-Straße 16                   |
|    | Aachtalblick retirement home                          |
| 33 | Building on Gustav-Werner-Straße 14                   |
|    | Aachtalblick specialist care home                     |
| 34 | Building on Brunnensteige 15                          |
|    | Soteria (ward 10)                                     |
| 35 | Technical and services building                       |
|    | Goods receiving department, services department,      |
|    | technology, environmental protection                  |
| 40 | Cathedral                                             |
| 41 | Chapter room                                          |
|    | Evangelical church                                    |
|    |                                                       |